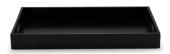

# Aslotel Deluxe Beverage Tray

**Product Code:** E001488

#### **Aesthetics**

**Colour:** Walnut

Finish:

**Material:** MDF

### **Technical Information**

Dimensions (mm):

 $460(I) \times 260(w) \times 50(h)$ 

Construction:

**MDF** 

Warranty:

One year from date of purchase on faulty parts

HS code:

### **Benefits & Features**

- Made from sustainable materials
- ✓ Durable hardwearing finish
- Silicone pads fitted to base prevents damage to surfaces
- Handles for easy carrying
- Compatible with various jug kettles
- ✓ Matching sachet containers available