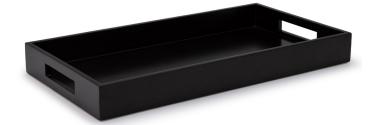

# Aslotel Deluxe Beverage Tray

**Product Code:** E001488

#### **Aesthetics**

**Colour:** Walnut

Finish:

**Material:** MDF

### **Technical Information**

Dimensions (mm):

 $460(I) \times 260(w) \times 50(h)$ 

Construction:

**MDF** 

Warranty:

One year from date of purchase on faulty parts

HS code:

### **Benefits & Features**

- Made from sustainable materials
- ✓ Durable hardwearing finish
- Silicone pads fitted to base prevents damage to surfaces
- Handles for easy carrying
- Compatible with various jug kettles
- ✓ Matching sachet containers available