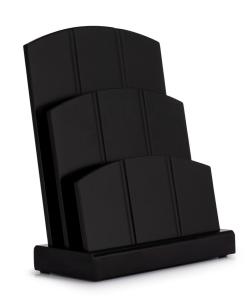

# Aslotel Carnival Stationery Holder

**Product Code:** E001495

### **Aesthetics**

Colour:

Finish: Matt

**Material:** MDF

### **Technical Information**

Dimensions (mm):

 $200(l) \times 90(w) \times 235(h)$ 

Shape:

10 degree angle

Construction:

MDF

Warranty:

#### **Benefits & Features**

- Made from sustainable materials
- ✓ Durable hardwearing finish
- Silicone pads fitted to base prevents damage to surfaces
- Open sides to accommodate varying sizes of stationery